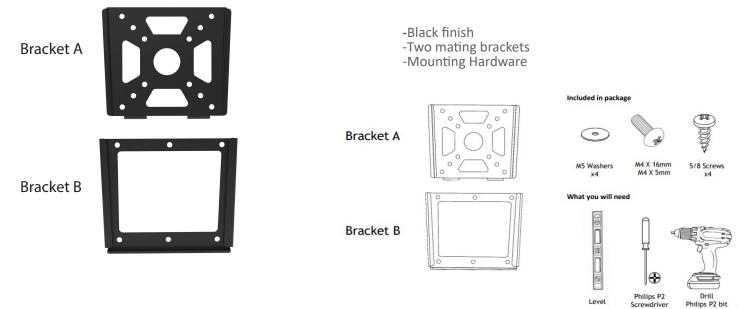

FWM100 is a set of 2 brackets engineered to mount a monitor or mini PC onto any of AVFI's wedge or underside surfaces. Designed for easy use, just slide Bracket A onto a mounted Bracket B. To securely lock parts together, the user simply threads on the bottom screws to connect both brackets (screws are included). Only comes in black.

## **Standard Features**

Level

The information contained in this drawing is the sole property of Audio Visual Furniture International. Any reproduction in part or as a whole without the written permission of Audio Visual Furniture International is prohibited. We can build or modify stock configurations to suit customer specifications. Please contact us to discuss how this service can help meet your needs. Some quantity restrictions may apply. Specification subject to change without notice. Computers, cameras, monitors, etc. are shown to illustrate product usage and are not included unless otherwise noted.