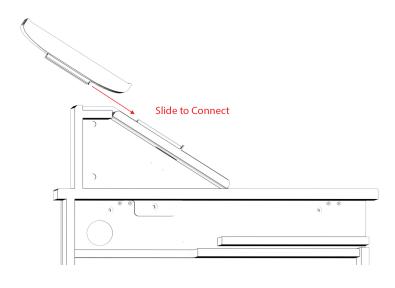

FWM100 is a set of 2 brackets engineered to mount a monitor or mini PC onto any of AVFI's wedge or underside surfaces. Designed for easy use, just slide Bracket A onto a mounted Bracket B. To securely lock parts together, the user simply threads on the bottom screws to connect both brackets (screws are included). Only comes in black.